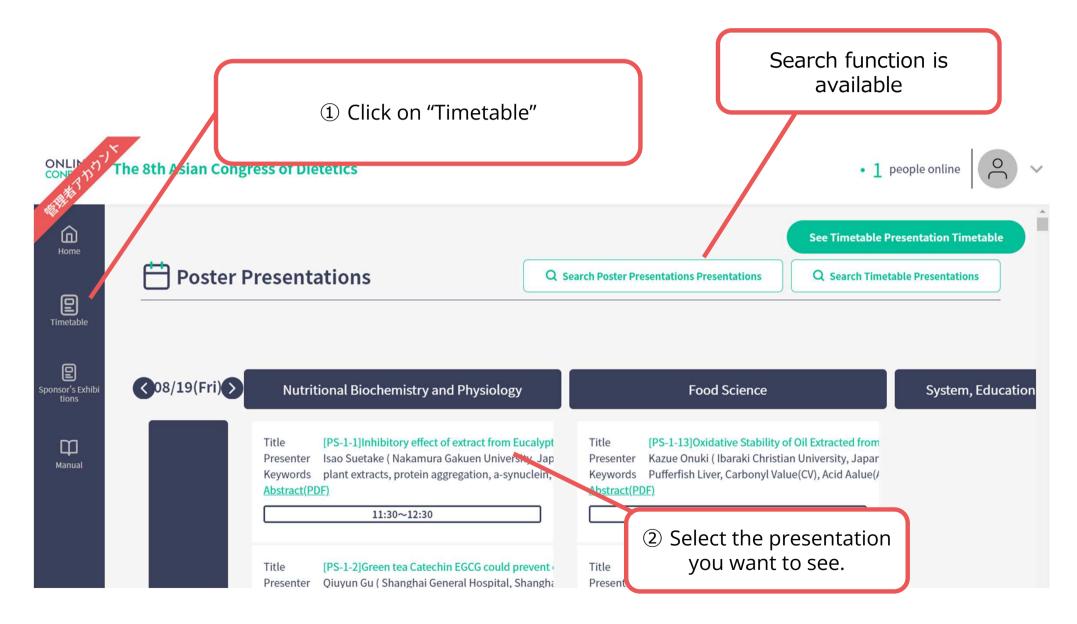

# 1. Overview of poster presentation

#### • Poster session; virtual platform

Poster sessions will be held by using <u>an interactive virtual event platform.</u> No poster will be displayed at the onsite venue. Congress participants can view the posters above on the virtual platform.

Please note that NO device rental service will be prepared.

Congress participants can send questions or comments to the presenters by chat or email through the virtual platform. You can also reply by chat or email, but it is not mandatory.

∠→ How to view poster presentation >> See page 5 (How to submit comment by chat or email >> See page 8)

\*Presenting author: ONSITE participation is required.

\*Co-author or Congress participant: Online participation is acceptable.