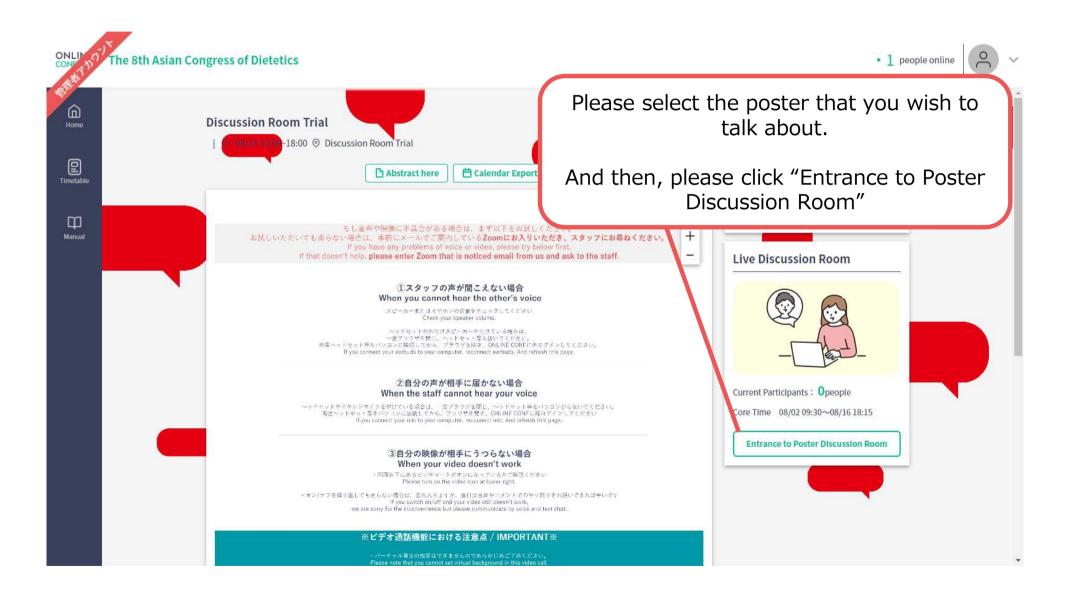

### 5. How to use "Discussion Area (Video Call)"

### 5. How to use "Discussion Area (Video Call)"

(5) Set up the camera, microphone, and audio.

| mera                                      |                    |    |  |
|-------------------------------------------|--------------------|----|--|
| EasyCamera (04f2:b5da)                    |                    | ~] |  |
| crophone(Input)                           |                    |    |  |
| 既定 - マイク配列 (Conexant SmartAudio HD) 🗸 🕡 🗙 |                    |    |  |
| dio(Output)                               |                    |    |  |
| 既定 - スピーカー (Conexa                        | ant SmartAudio HD) | ~  |  |
|                                           |                    |    |  |
| E                                         | inter Room         |    |  |

### 5. How to use "Discussion Area (Video Call)"

\*Please note that you cannot set virtual background in this video call. If you don't want to turn on your camera, please turn off.