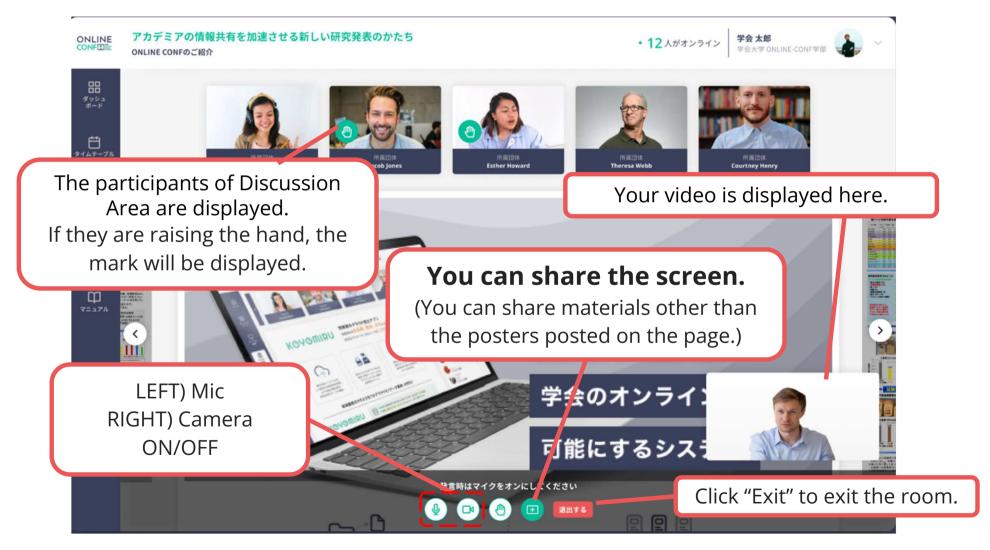

### 5. How to use "Discussion Area (Video Call)"

### 5. How to use "Discussion Area (Video Call)"

(5) Set up the camera, microphone, and audio.

| mera                                      |                    |    |  |
|-------------------------------------------|--------------------|----|--|
| EasyCamera (04f2:b5da)                    |                    | ~] |  |
| crophone(Input)                           |                    |    |  |
| 既定 - マイク配列 (Conexant SmartAudio HD) 🗸 🕡 🗙 |                    |    |  |
| dio(Output)                               |                    |    |  |
| 既定 - スピーカー (Conexa                        | ant SmartAudio HD) | ~  |  |
|                                           |                    |    |  |
| E                                         | inter Room         |    |  |

### 5. How to use "Discussion Area (Video Call)"

\*Please note that you cannot set virtual background in this video call. If you don't want to turn on your camera, please turn off.