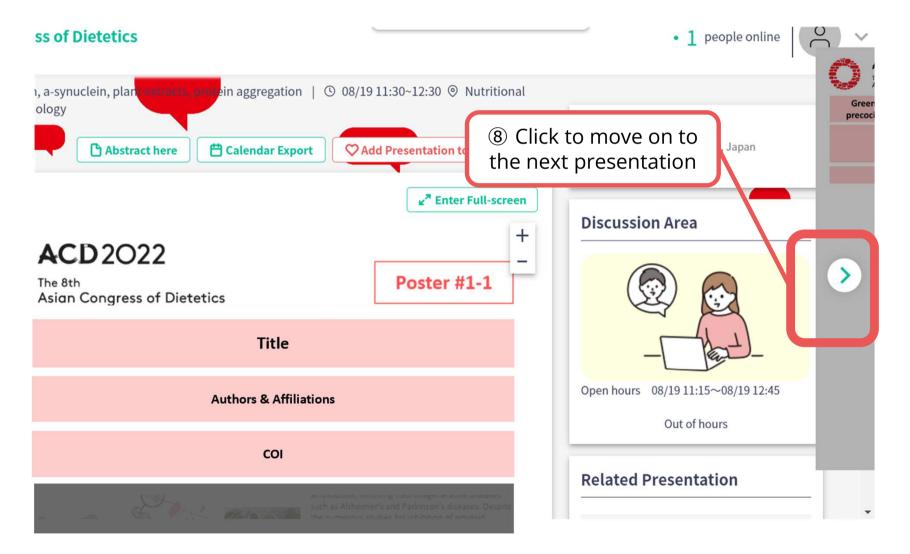

| ·                 |

8

#### When you finish viewing a poster...



### **3. Poster Room and Schedule**

#### **Poster Room : Exhibition Hall D, Pacifico Yokohama**

\*Location of each poster table will be posted on the bulletin board in front of the room.

#### **Poster Schedule : \*Japan standard time**

| Friday | , August 19th | Saturda | ay, August 20th |
|--------|---------------|---------|-----------------|
| PS-1   | 11:30-12:30   | PS-6    | 10:00-11:00     |
| PS-2   | 12:30-13:30   | PS-7    | 11:00-12:00     |
| PS-3   | 13:30-14:30   | PS-8    | 12:00-13:00     |
| PS-4   | 14:30-15:30   | PS-9    | 13:00-14:00     |
| PS-5   | 15:30-16:30   | PS-10   | 14:00-15:00     |
|        |               | PS-11   | 15:00-16:00     |
|        |               | PS-12   | 16:00-17:00     |

### 4. How to use "Multilingual Chat Room"



**※** For any in