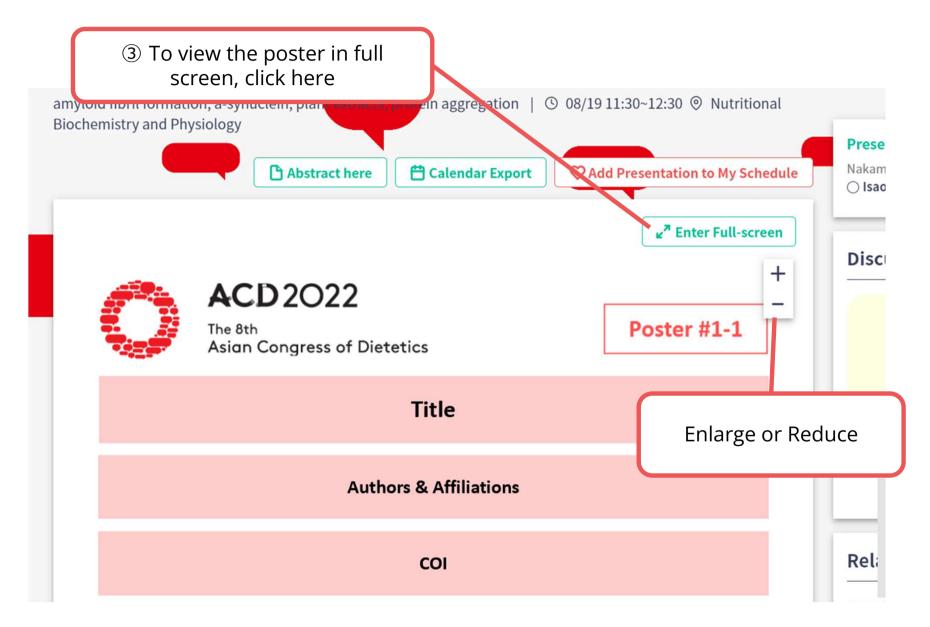

#### The poster is enlarged and displayed

|                                                                                     | to restore the<br>dow | Evit Full-screen |
|-------------------------------------------------------------------------------------|-----------------------|------------------|
| Title                                                                               | Eplarge               | - Poduco         |
| Authors & Affiliations<br>COI                                                       | Enlarge               | e or Reduce      |
| <figure><section-header><section-header></section-header></section-header></figure> |                       |                  |