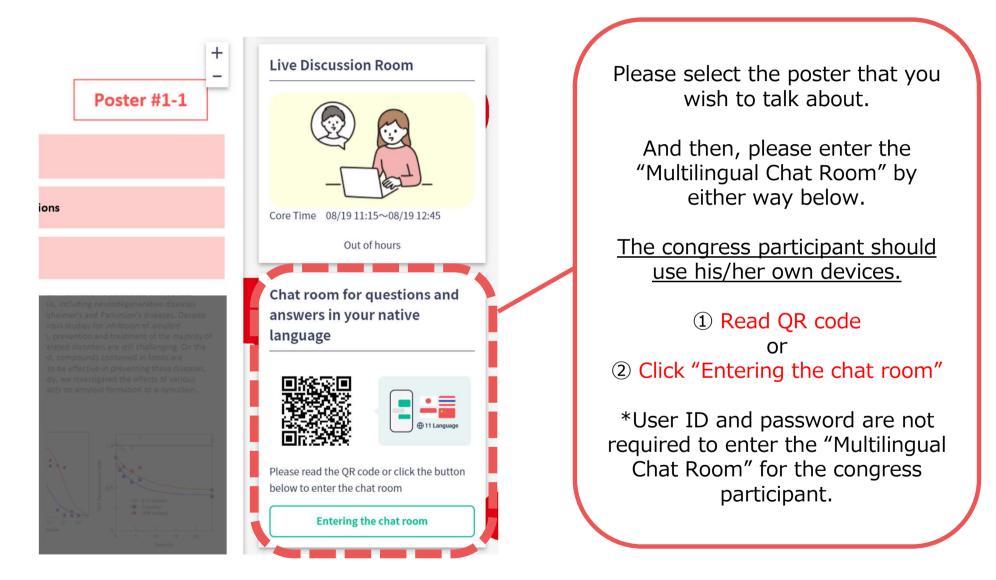

### 4. How to use "Multilingual Chat Room"

**※** For any inquiry, please contact the staff in the poster room.